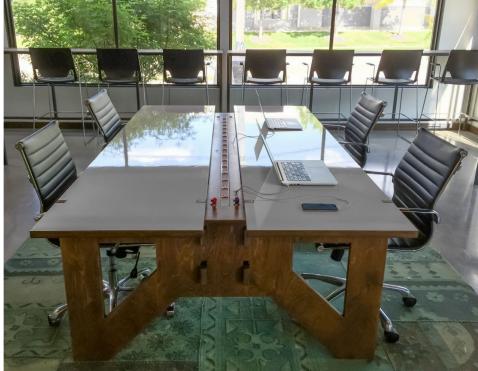

#### **BUILT-IN POWER FOR ANYTHING ELSE**

There's more power in this table than pretty much anyone needs. There are sixteen 110v outlets on top, so you could power four iMacs, eight external drives, four chargers for four drone and camera batteries, and still be able to charge four additional MacBooks and four iPhones from the separate built-in retraction mechanisms. And it's all powered by a single 20A cord that plugs into any standard commercial wall socket. In addition, there are nine outlets on the inside of the table that power the eight built-in retractable cables and provide an extra outlet<sup>2</sup> for a device such as a concealed wireless access point.

2. Depending on the table's internal configuration, there may be numerous internal outlets available for additional devices.

The WELD Table by Klevr is available in two configurations, with or without the "Tech Package" which includes the four internal dual-cable retraction mechanisms along with cables and adapters. Both configurations include the central power strip.