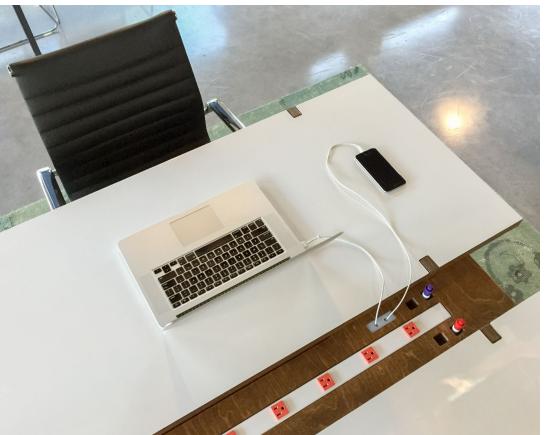

Working on a laptop and need power? Have a smartphone that's about to die? Just pull up a retractable cable and plug in.

Come to work without your bag weighed down with cords and adapters and still work a full day without running out of juice.

#### **BUILT-IN POWER FOR ANYTHING ELSE**

There's more power in this table than pretty much anyone needs. There are sixteen 110v outlets on top, so you could power four iMacs, eight external drives, four chargers for four drone and camera batteries, and still be able to charge four additional MacBooks and four iPhones from the separate built-in retraction mechanisms. And it's all powered by a single 20A cord that plugs into any standard commercial wall socket. In addition, there are nine outlets on the inside of the table that power the eight built-in retractable cables and provide an extra outlet<sup>2</sup> for a device such as a concealed wireless access point.