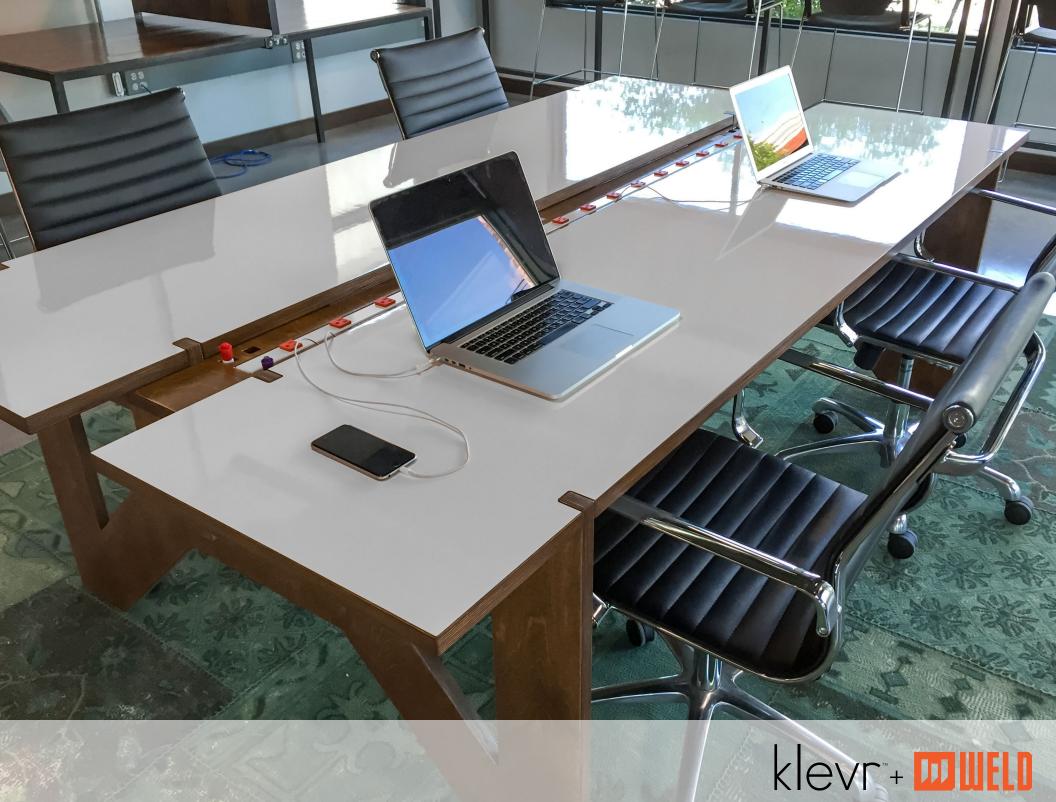

# INTRODUCING THE FIRST EVER WORK TABLE WITH BUILT-IN **CHARGERS**. NEVER LOSE BATTERY AGAIN.

Nothing kills the creative flow like a dead battery. For years, we've watched power hungry creatives search their spaces for juice. We've searched and searched for a better way to no avail, so we finally decided to put an end to the madness.

Working on a laptop and need power? Have a smartphone that's about to die? Just pull up a retractable cable and plug in.

Come to work without your bag weighed down with cords and adapters and still work a full day without running out of juice.

#### **BUILT-IN POWER FOR ANYTHING ELSE**

There's more power in this table than pretty much anyone needs. There are sixteen 110v outlets on top, so you could power four iMacs, eight external drives, four chargers for four drone and camera batteries, and still be able to charge four additional MacBooks and four iPhones from the separate built-in retraction mechanisms. And it's all powered by a single 20A cord that plugs into any standard commercial wall socket. In addition, there are nine outlets on the inside of the table that power the eight built-in retractable cables and provide an extra outlet<sup>2</sup> for a device such as a concealed wireless access point.